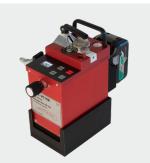

Extremely compact electrically operated fiber blowing machine optimized for FTTX installation of blown fiber (EPFU) and micro/nano cables, from 0,8 to 6,5 mm into duct from 3 to 16 mm.

A full digital control system with softstart, electronic fiber security, memory functions combined with a 200 N powerful motor makes the machine very flexible and effective to use. Can be operated directly from its case.

## POWERFUL FTTX MACHINE FOR CABLE 0,8 - 6,5 MM / DUCT 3-16 MM

- Electrically operated. Battery connected. Optional power supply.
- Allows installation in a larger duct with a smaller compressor.
- The motor does not consume any airflow itself.
- Electronic stopping/slipping protection within 250 ms.
- Gentle operation, reduced cable pull with the aid of continuously variable pushing force.
- Display for current speed, distance, cable force and pressure.
- Max. speed: 110 m/min.
- Stepless pushing force on cable up to: 200 N.
- Adjustable clamping force.
- Works with JetLogger.
- Memory function that saves the last setting.
- 110/240 V Power supply. No need to charge or change batteries
- Table/Tripod bracket. For safe installation on working table.
- Jetlogger. Electronic documentation system.
- Metal drive wheel for < 2.5 mm cabel.</li>