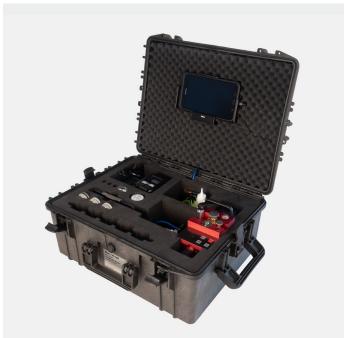

Extremely compact electrically operated fiber blowing machine optimized for FTTX installation of blown fiber (EPFU) and micro/nano cables, from 0,8 to 6,5 mm into duct from 3 to 16 mm.

A full digital control system with softstart, electronic fiber security, memory functions combined with a 200 N powerful motor makes the machine very flexible and effective to use. Can be operated directly from its case.

## POWERFUL FTTX MACHINE FOR CABLE 0,8 - 6,5 MM / DUCT 3-16 MM

- Electrically operated. Battery connected. Optional power supply.
- Allows installation in a larger duct with a smaller compressor.
- The motor does not consume any airflow itself.
- Electronic stopping/slipping protection within 250 ms.
- Gentle operation, reduced cable pull with the aid of continuously variable pushing force.
- Display for current speed, distance, cable force and pressure.
- Max. speed: 110 m/min.
- Stepless pushing force on cable up to: 200 N.
- Adjustable clamping force.
- Works with JetLogger.
- Memory function that saves the last setting.
- 110/240 V Power supply. No need to charge or change batteries
- Table/Tripod bracket. For safe installation on working table.
- Jetlogger. Electronic documentation system.
- Metal drive wheel for < 2.5 mm cabel.</li>