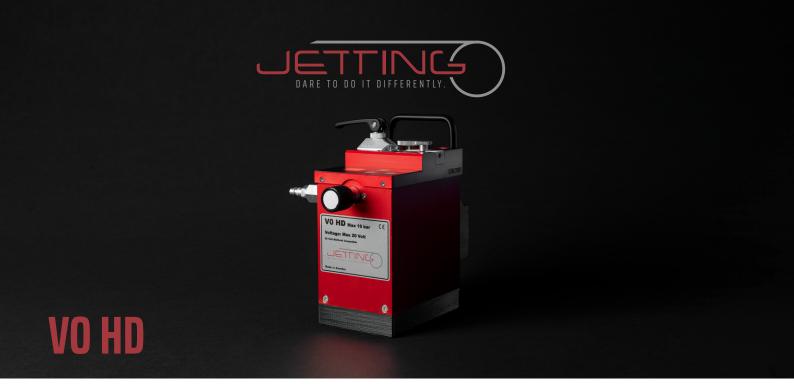

Extremely compact electrically operated fiber blowing machine optimized for FTTX installation of blown fiber (EPFU) and micro/nano cables, from 0,8 to 6,5 mm into duct from 3 to 16 mm.

A full digital control system with softstart, electronic fiber security, memory functions combined with a 200 N powerful motor makes the machine very flexible and effective to use. Can be operated directly from its case.

## POWERFUL FTTX MACHINE FOR CABLE 0,8 - 6,5 MM / DUCT 3-16 MM

- Electrically operated. Battery connected. Optional power supply.
- Allows installation in a larger duct with a smaller compressor.
- The motor does not consume any airflow itself.
- Electronic stopping/slipping protection within 250 ms.
- Gentle operation, reduced cable pull with the aid of continuously variable pushing force.
- Display for current speed, distance, cable force and pressure.
- Max. speed: 110 m/min.
- Stepless pushing force on cable up to: 200 N.
- Adjustable clamping force.
- Works with JetLogger.
- Memory function that saves the last setting.
- 110/240 V Power supply. No need to charge or change batteries
- Table/Tripod bracket. For safe installation on working table.
- Jetlogger. Electronic documentation system.
- Metal drive wheel for < 2.5 mm cabel.</li>