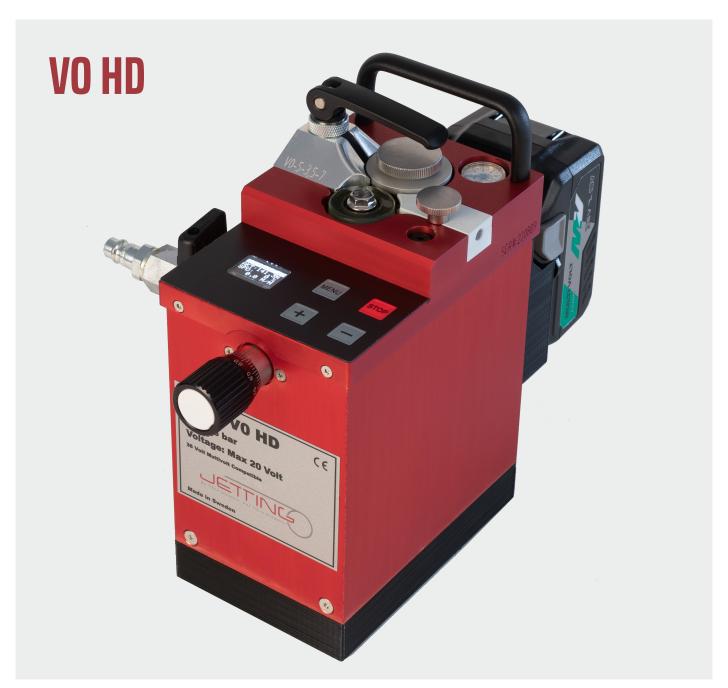

## POWERFUL FTTX MACHINE FOR CABLE 0,8 - 6,5 MM / DUCT 3-16 MM

- Electrically operated. Battery connected. Optional power supply.
- Allows installation in a larger duct with a smaller compressor.
- The motor does not consume any airflow itself.
- Electronic stopping/slipping protection within 250 ms.
- Gentle operation, reduced cable pull with the aid of continuously variable pushing force.
- Display for current speed, distance, cable force and pressure.
- Max. speed: 110 m/min.
- Stepless pushing force on cable up to: 200 N.
- Adjustable clamping force.
- Works with JetLogger.
- Memory function that saves the last setting.
- 110/240 V Power supply. No need to charge or change batteries
- Table/Tripod bracket. For safe installation on working table.
- Jetlogger. Electronic documentation system.
- Metal drive wheel for < 2.5 mm cabel.</li>

## **NEW FUNCTIONS!**

**Softstart:** Enables an even smoother start protecting the fiber

**Memory:** The last inserted data like pushing force will stay in the memory even if the

device will be switched off or the battery need to be exchanged

**Service info:** Memory of total milage/distance since machine taken into operation **Duct air temp:** Display showing the air temperature injected into the duct.

## **TECHNICAL DATA**

Battery:

18 V, 5Ah std Hitachi connector

Max pressure:

16 Bar

**Pushing force:** 

up to 200 N

**Cable diameter:** 

0,8 - 6,5 mm

**Duct diameter:** 3 – 16 mm

Weight: approx 2 kg

Air connection:

Std 1/4" Cejn

WxHxD

120x220x170 mm